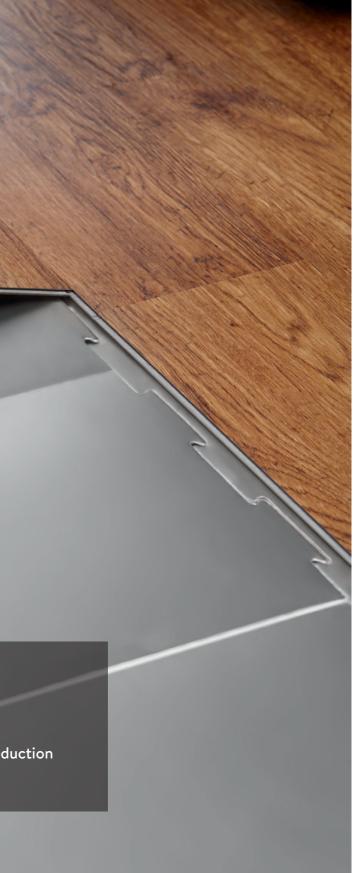

#### Simple to use

- Polyflor Vinyl LOC Underlay is very simple to use, as it is available in the form of fanfold panels with a cutting pattern and a connection system that slots tightly together.
- Supplied in a convenient box for ease of handling.

#### Anti slip surface

▶ Provides a consistant surface optimised for the installation of interlocking vinyl flooring.