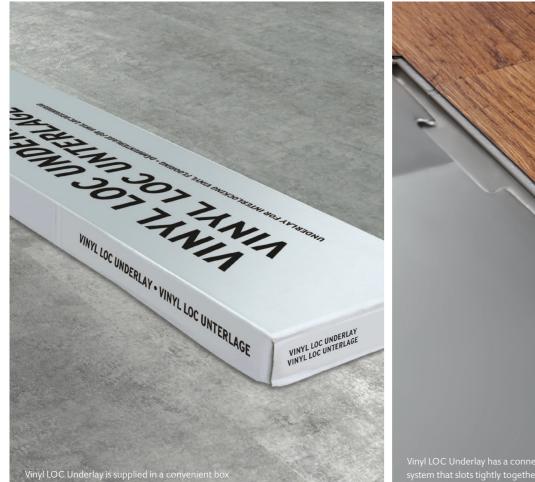

#### Simple to use

- Polyflor Vinyl LOC Underlay is very simple to use, as it is available in the form of fanfold panels with a cutting pattern and a connection system that slots tightly together.
- Supplied in a convenient box for ease of handling.